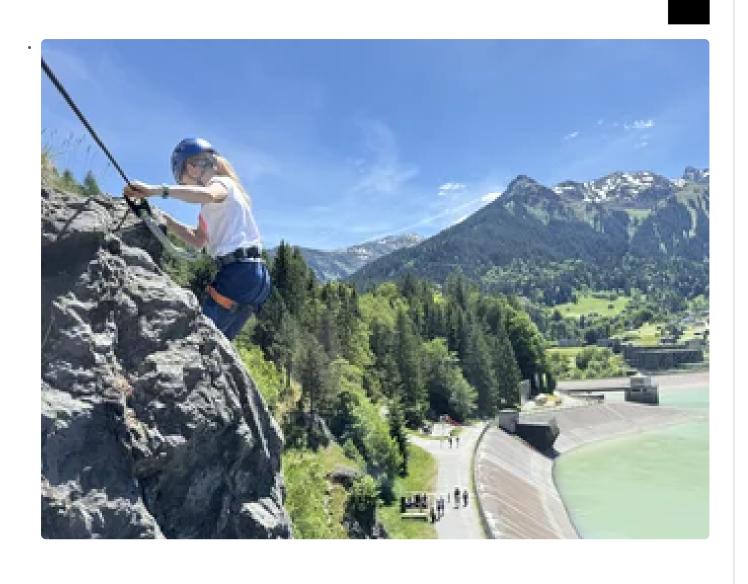

Thanks to the lift facilities, we can use a high starting point and enjoy the tranquility away from the ski area and the magnificent view of the surrounding mountains after just a few minutes of walking. Together with the valuable tips from professionals on the mountain, this tour will become an unforgettable experience.

The descent takes us through moderately steep terrain back to the starting point.