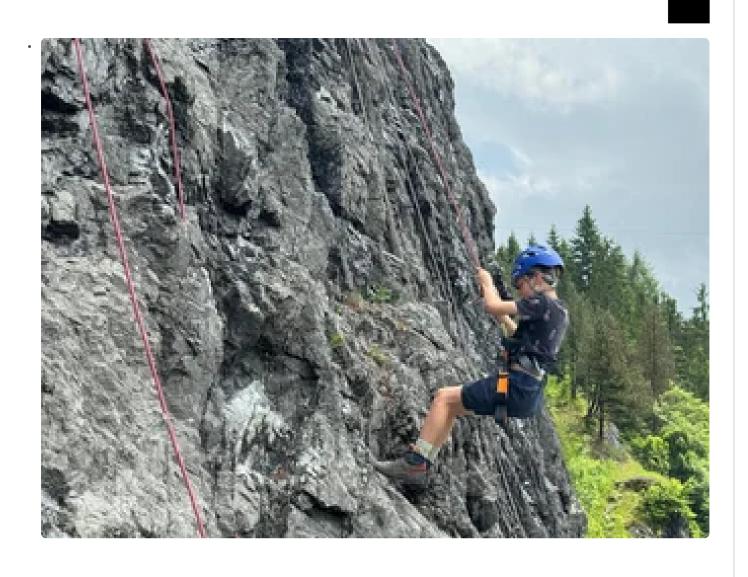

Thanks to the lift facilities, we can use a high starting point and enjoy the tranquility away from the ski area and the magnificent view of the surrounding mountains after just a few minutes of walking. Together with the valuable tips from professionals on the mountain, this tour will become an unforgettable experience.

The descent takes us through moderately steep terrain back to the starting point.

web2print.footer.opening\_times.golm

web2print.footer.opening\_times.golm