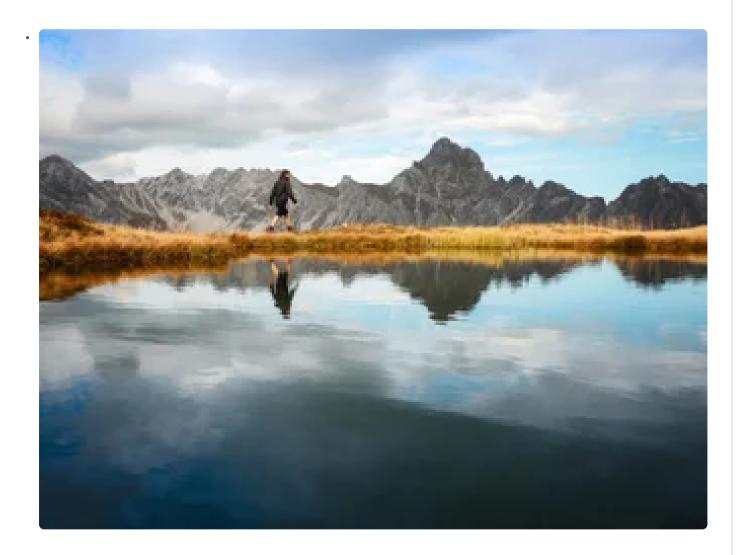

# Hiking: Golmer Seenweg

A beautiful, varied high-level hike awaits you and your family. On your way, you will always have the imposing Rätikon peaks such as the Sulzfluh, Drei Türme, Drusenfluh and Zimba in view and therefore a complete treat for the eye. This hike is especially beautiful during the time of the Alpine rose blossom.